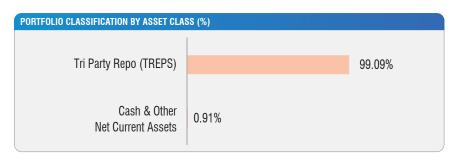

PORTFOLIO

# Report as on May 31, 2025

| ISSUER                            | INDUSTRY/<br>Rating | NET EXPOSURE<br>% OF NET ASSETS |
|-----------------------------------|---------------------|---------------------------------|
| Tri Party Repo (TREPS)            |                     |                                 |
| Clearing Corporation of India Ltd |                     | 99.09%                          |
| Cash & Other Net Current Assets   |                     | 0.91%                           |
| Net Assets                        |                     | 100.00%                         |