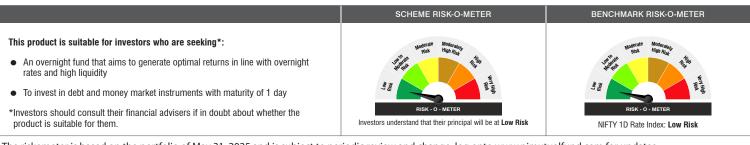

# **NJ OVERNIGHT FUND**

An open ended debt scheme investing in overnight securities with a relatively low interest rate risk and relatively low credit risk

#### Objective:

The investment objective of the scheme is to seek to generate returns commensurate with risk of investments in overnight instruments. However, there is no assurance or guarantee that the investment objective of the scheme will be achieved.

## Type of the scheme:

An open ended debt scheme investing in overnight securities with a relatively low interest rate risk and relatively low credit risk

Entry Load: NA Exit Load: Nil

Tier 1 Benchmark: NIFTY 1D Rate Index Additional Benchmark: NIFTY 1 Year T-Bill Index